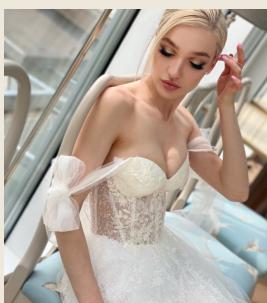

### LISA

Option nr.2: Corset with lining, min shine skirt

Perfect corset for small breast

Corset with embroidery

Airy and shiny

Perfect cut, skirt with train Model wearing 36 EU size

LISA