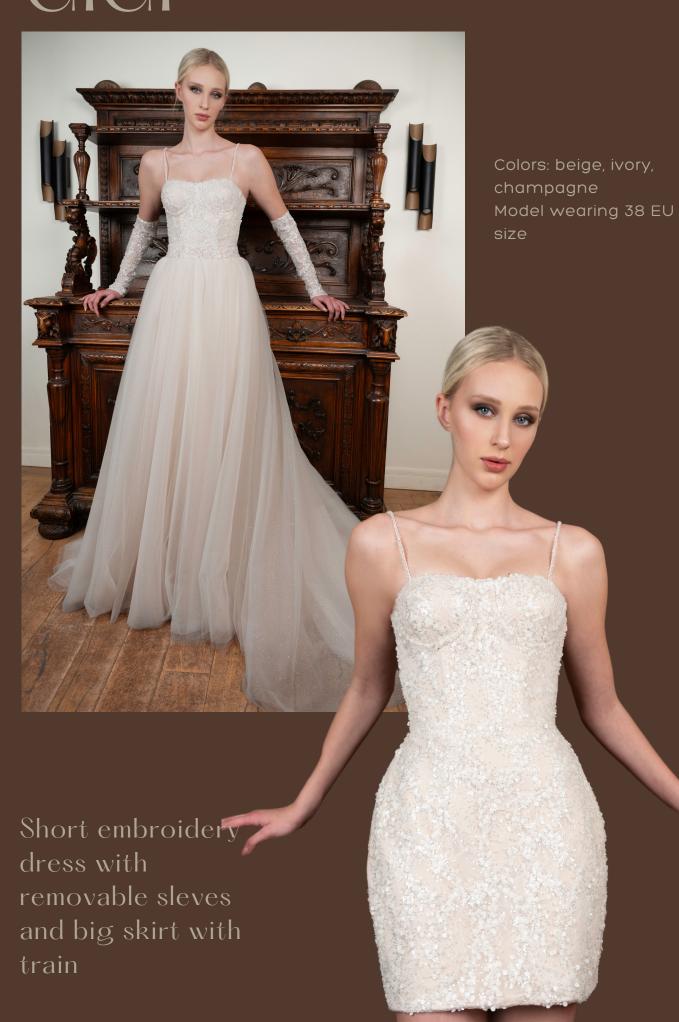

mbroidery

#### Airy and shiny

Perfect cut, skirt with train.
Detachable sleves.
Colors: Champaigne, ivory
Model wearing 36 EU size



### AELITA



## LETICIA Plus size dress



#### Airy and shiny

Perfect cut, A line skirt. Hide armpit

Colors: Champaigne, ivory

# LISA Mermaid



flirty and shiny

Mermaid

Colors: ivory

#### LETICIA Plus size dress



# FLORE



Mermaid lace dress with embroidery details and removable sleves Elegant

Perfect cut, skirt with train Colors: Beige, ivory

## SADRA



#### Airy and shiny

A line skirt. With embroidery. Perfect for big breast. Cut on skirt.

Colors: ivory Model wearing 38 EU size

## SADRA



# FLORIE



# FRANCĒ



#### Lace

A line skirt.

Colors: ivory

### OSKAR shine



Shiny

Colors: ivory

### OSKAR shine



Color: ivory

### GIGI