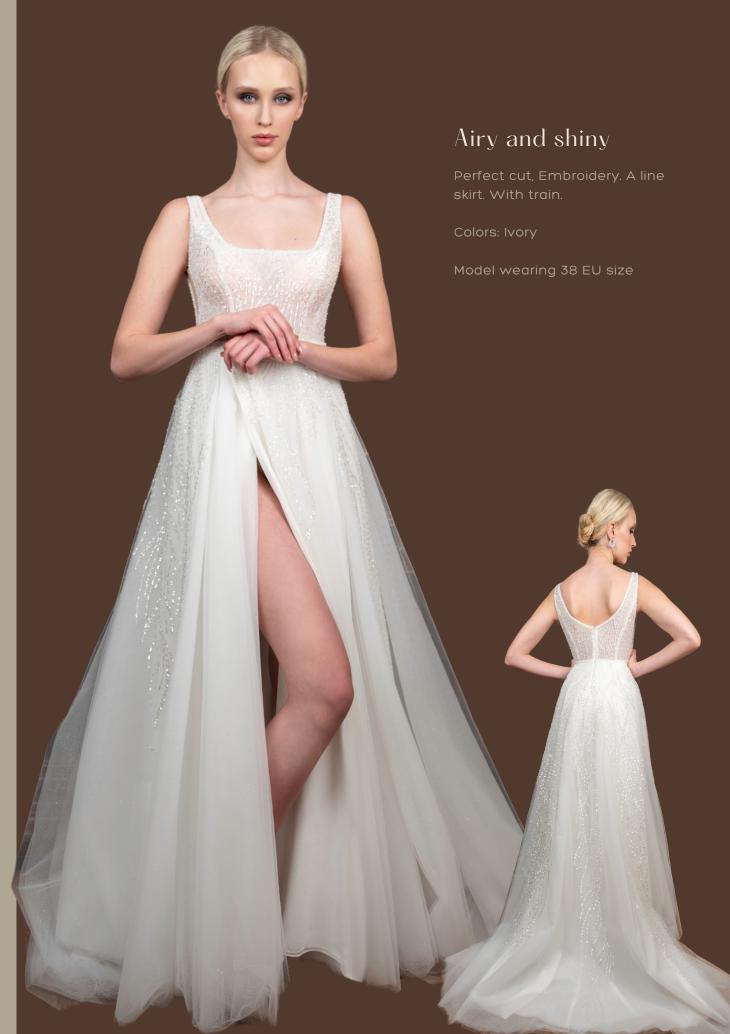

l breast

Corset with embroidery

#### Airy and shiny

Perfect cut, skirt with train

### AELITA



#### Perfect corset for small breast

Corset with embroidery

#### Airy and shiny

Perfect cut, skirt with train.
Detachable sleves.
Colors: Champaigne, ivory
Model wearing 36 EU size



### AELITA



## LETICIA Plus size dress



#### Airy and shiny

Perfect cut, A line skirt. Hide armpit

Colors: Champaigne, ivory

# LISA Mermaid



flirty and shiny

Mermaid

Colors: ivory

#### LETICIA Plus size dress



# FLORE



Mermaid lace dress with embroidery details and removable sleves Elegant

Perfect cut, skirt with train Colors: Beige, ivory

## SADRA



#### Airy and shiny

A line skirt. With embroidery. Perfect for big breast. Cut on skirt.

Colors: ivory Model wearing 38 EU size

## SADRA



# FLORIE



# FRANCĒ



#### Lace

A line skirt.

Colors: ivory

### OSKAR shine



Shiny

Colors: ivory

### OSKAR shine



Color: ivory

### GIGI