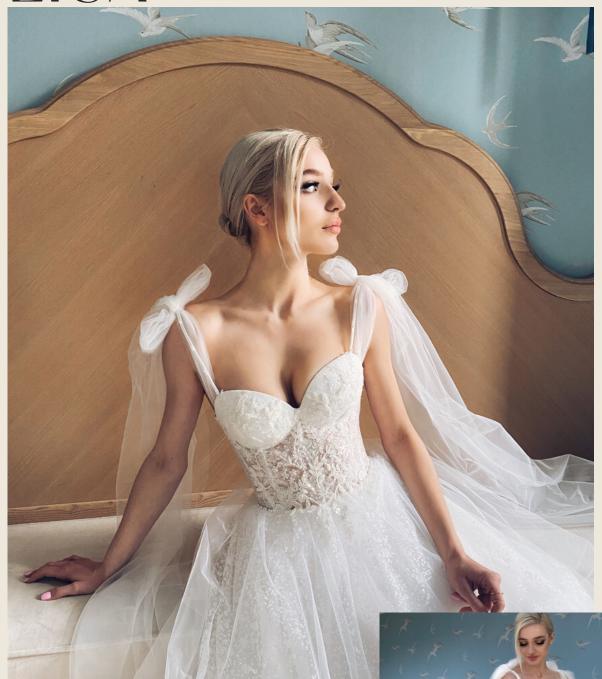

# LISA Transparent corset, max shine

### LISA

Option nr.2: Corset with lining, min shine skirt

Perfect corset for small breast

Corset with embroidery

Airy and shiny

Perfect cut, skirt with train Model wearing 36 EU size

LISA