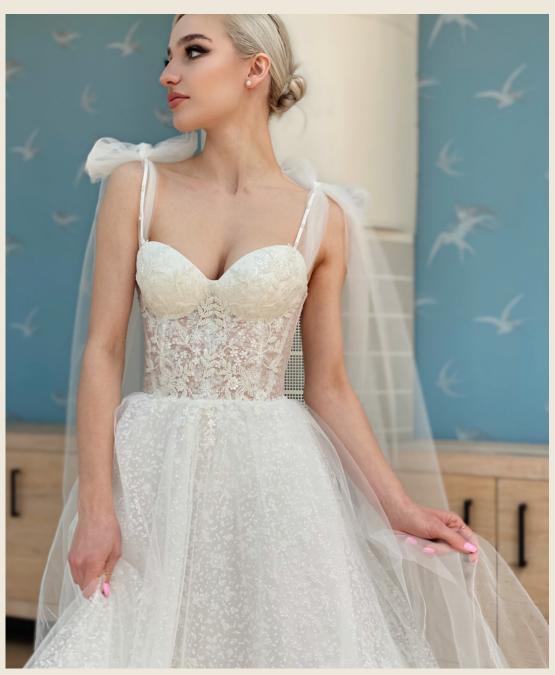

### LISA

Option nr.2: Corset with lining, min shine skirt

Perfect corset for small breast

Corset with embroidery

Airy and shiny

Perfect cut, skirt with train Model wearing 36 EU size

LISA