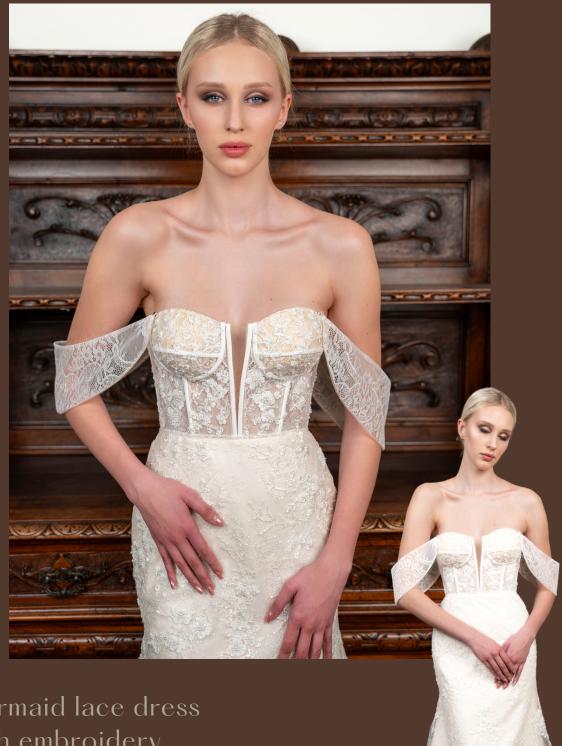

# FLORE

Mermaid lace dress with embroidery details and removable sleves Elegant

Perfect cut, skirt with train Colors: Beige, ivory