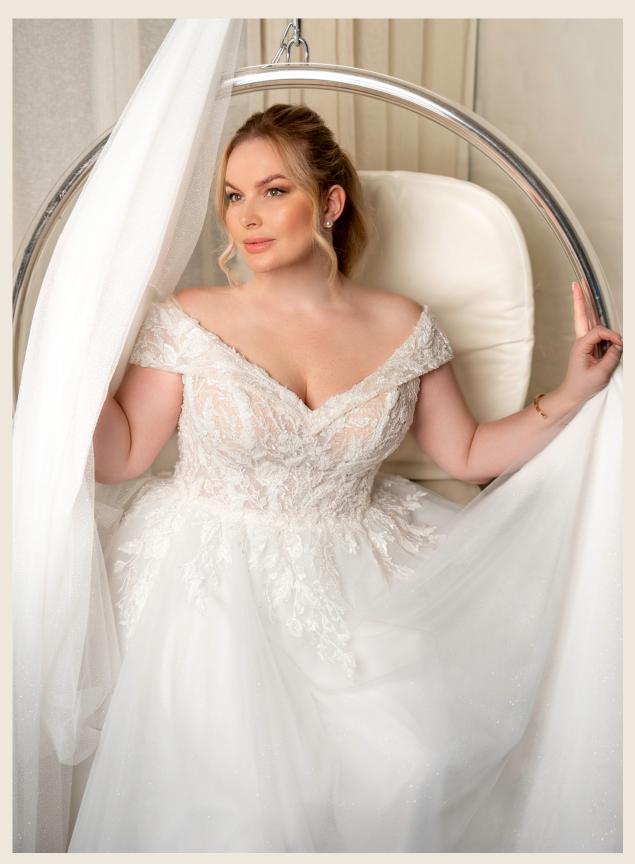

## LETICIA Plus size dress

#### Airy and shiny

Perfect cut, A line skirt. Hide armpit

Colors: Champaigne, ivory

#### LETICIA Plus size dress