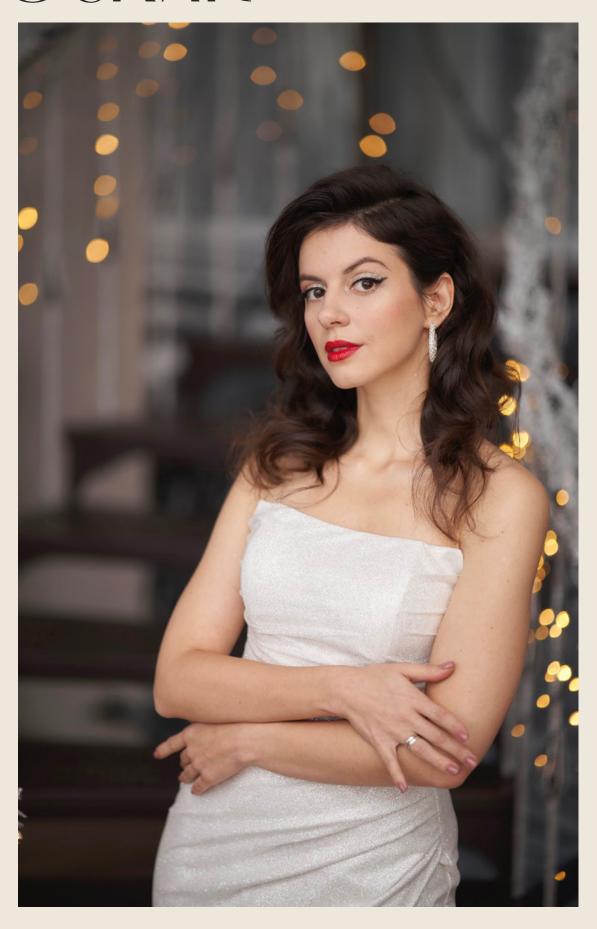

mall breast

Corset with embroidery

#### Airy and shiny

Perfect cut, skirt with train.
Detachable sleves.
Colors: Champaigne, ivory
Model wearing 36 EU size



### AELITA



## LETICIA Plus size dress



#### Airy and shiny

Perfect cut, A line skirt. Hide armpit

Colors: Champaigne, ivory

# LISA Mermaid



flirty and shiny

Mermaid

Colors: ivory

#### LETICIA Plus size dress



# FLORE



Mermaid lace dress with embroidery details and removable sleves Elegant

Perfect cut, skirt with train Colors: Beige, ivory

## SADRA



#### Airy and shiny

A line skirt. With embroidery. Perfect for big breast. Cut on skirt.

Colors: ivory Model wearing 38 EU size

## SADRA



# FLORIE



# FRANCĒ



#### Lace

A line skirt.

Colors: ivory

### OSKAR shine



Shiny

Colors: ivory

### OSKAR shine



Color: ivory

### GIGI