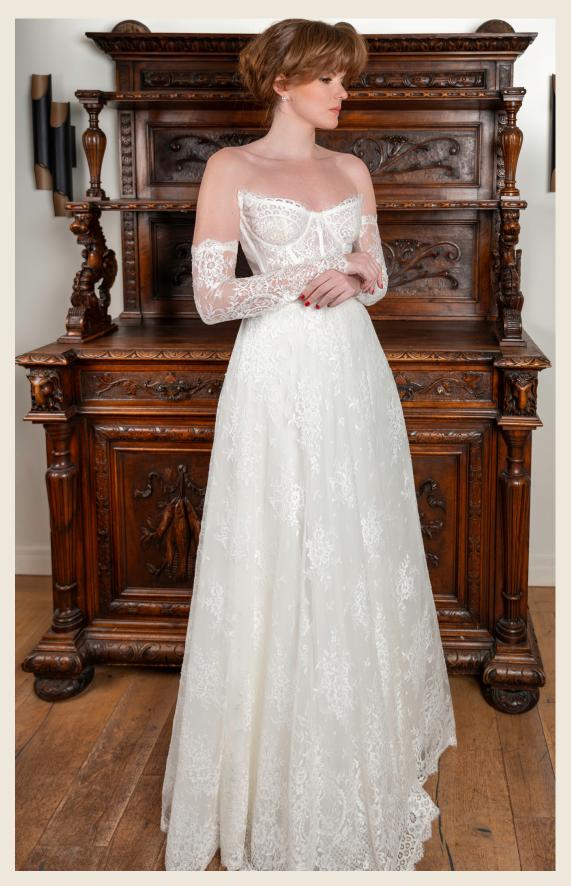

# FLORE

Mermaid lace dress with embroidery details and removable sleves Elegant

Perfect cut, skirt with train Colors: Beige, ivory