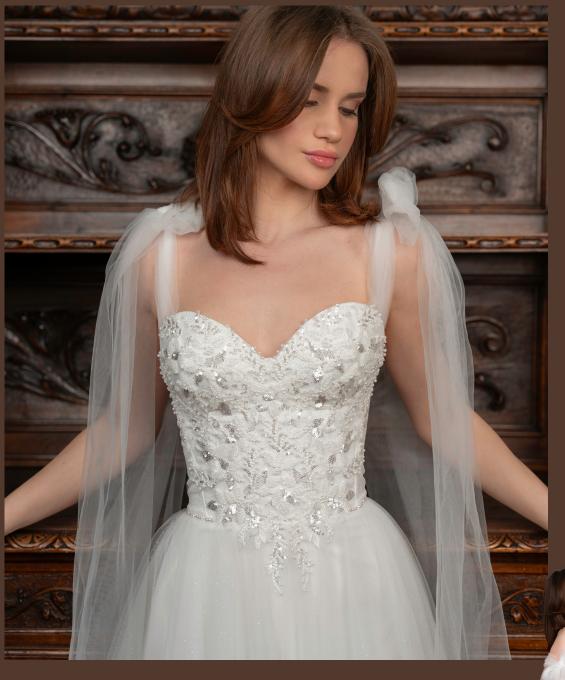

### AELITA

#### Perfect corset for small breast

Corset with embroidery

#### Airy and shiny

Perfect cut, skirt with train.
Detachable sleves.
Colors: Champaigne, ivory
Model wearing 36 EU size