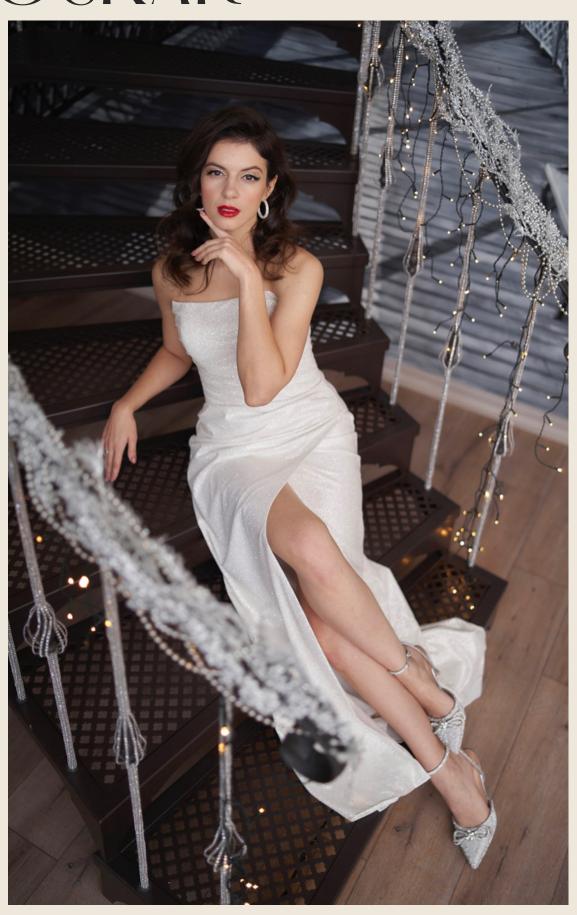

### AELITA



#### Perfect corset for small breast

Corset with embroidery

#### Airy and shiny

Perfect cut, skirt with train.
Detachable sleves.
Colors: Champaigne, ivory
Model wearing 36 EU size



### AELITA



## LETICIA Plus size dress



#### Airy and shiny

Perfect cut, A line skirt. Hide armpit

Colors: Champaigne, ivory

# LISA Mermaid



flirty and shiny

Mermaid

Colors: ivory

#### LETICIA Plus size dress



# FLORE



Mermaid lace dress with embroidery details and removable sleves Elegant

Perfect cut, skirt with train Colors: Beige, ivory

## SADRA



#### Airy and shiny

A line skirt. With embroidery. Perfect for big breast. Cut on skirt.

Colors: ivory Model wearing 38 EU size

## SADRA



# FLORIE



# FRANCĒ



#### Lace

A line skirt.

Colors: ivory

### OSKAR shine



Shiny

Colors: ivory

### OSKAR shine



Color: ivory

### GIGI