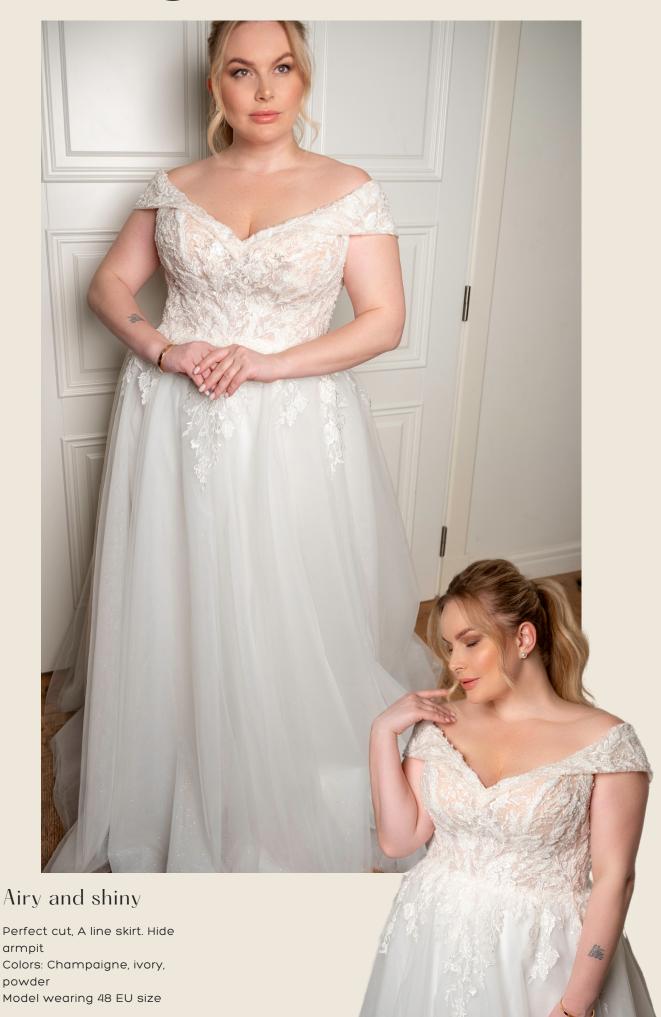

## LETICIA Plus size dress

#### Airy and shiny

Perfect cut, A line skirt. Hide armpit

Colors: Champaigne, ivory

#### LETICIA Plus size dress