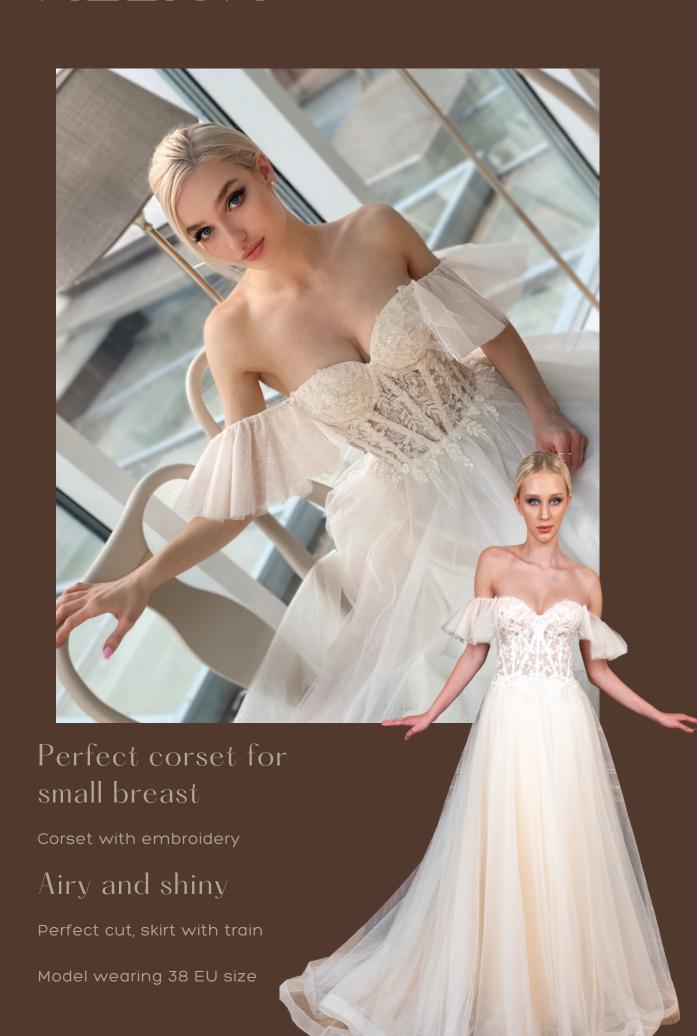

# LISA Transparent corset, max shine

#### Perfect corset for small breast

Corset with embroidery

#### Airy and shiny

Perfect cut, skirt with train