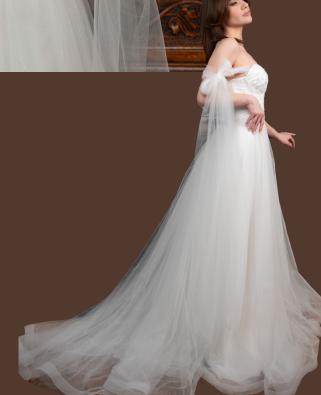

### AELITA

#### Perfect corset for small breast

Corset with embroidery

#### Airy and shiny

Perfect cut, skirt with train.
Detachable sleves.
Colors: Champaigne, ivory
Model wearing 36 EU size