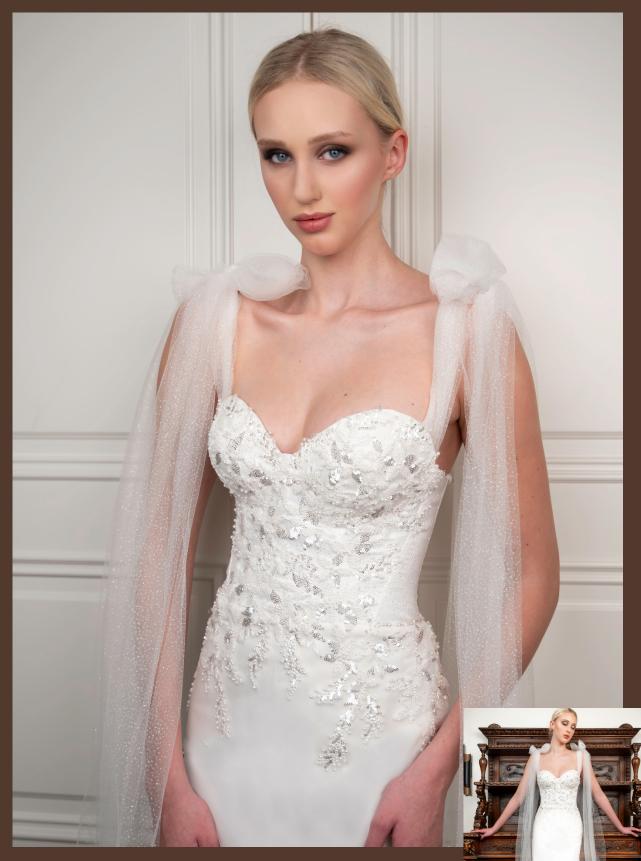

orset, max shine



#### Perfect corset for small breast

Corset with embroidery

#### Airy and shiny

Perfect cut, skirt with train



### LISA

Option nr.2: Corset with lining, min shine skirt



Perfect corset for small breast

Corset with embroidery

Airy and shiny

Perfect cut, skirt with train Model wearing 36 EU size



LISA



#### Perfect corset for small breast

Corset with embroidery

#### Airy and shiny

Perfect cut, skirt with train

### AELITA



#### Perfect corset for small breast

Corset with embroidery

#### Airy and shiny

Perfect cut, skirt with train.
Detachable sleves.
Colors: Champaigne, ivory
Model wearing 36 EU size



### AELITA



## LETICIA Plus size dress



#### Airy and shiny

Perfect cut, A line skirt. Hide armpit

Colors: Champaigne, ivory

# LISA Mermaid



flirty and shiny

Mermaid

Colors: ivory

#### LETICIA Plus size dress



# FLORE



Mermaid lace dress with embroidery details and removable sleves Elegant

Perfect cut, skirt with train Colors: Beige, ivory

## SADRA



#### Airy and shiny

A line skirt. With embroidery. Perfect for big breast. Cut on skirt.

Colors: ivory Model wearing 38 EU size

## SADRA



# FLORIE



# FRANCĒ



#### Lace

A line skirt.

Colors: ivory

### OSKAR shine



Shiny

Colors: ivory

### OSKAR shine



Color: ivory

### GIGI